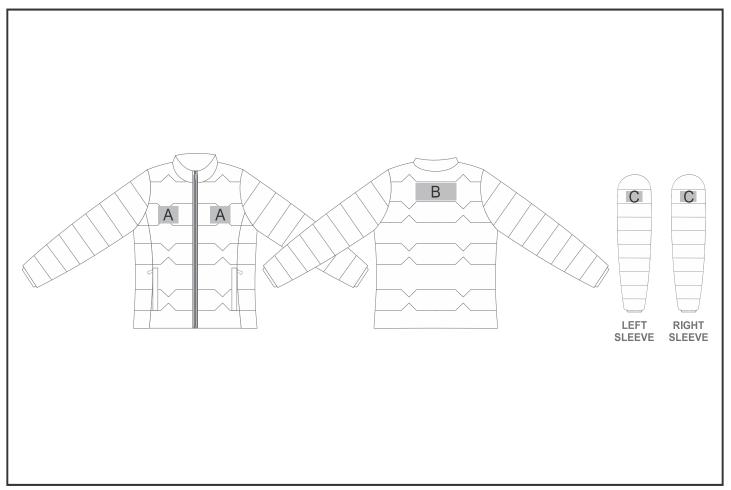

## **Need to know:**

- Includes 1-Position Embroidery (setup fees apply)
- EMB inclusive parameters: Left/Right Chest or Back = 100mm x 100mm
- The panels on the garment are inconsistent from Small to XL.
- The logo will be branded in the closest left / right chest and back panel, to the standard left/right chest and back position
- Cannot guarantee a 100% straight branding on any clothing item with check or stripe detail
- Please note that branding may go over the triangle panels

## **Branding Options:**

| Position | Branding Method (Branding Code)       | No. of Colours | Dimension               |
|----------|---------------------------------------|----------------|-------------------------|
| А        | Embroidery (EM-CLOTHING)              | N/A            | 100mm wide x 80mm high  |
| А        | Digital Transfer Clothing A6 (DTC-A6) | Full Colour    | 100mm wide x 100mm high |

| В |   | Embroidery (EM-CLOTHING)              | N/A         | 120mm wide x 80mm high |
|---|---|---------------------------------------|-------------|------------------------|
| В | ı | Digital Transfer Clothing A6 (DTC-A6) | Full Colour | 148mm wide x 80mm high |

|   | В | Digital Transfer Clothing A5 (DTC-A5) | Full Colour | 200mm wide x 80mm high |
|---|---|---------------------------------------|-------------|------------------------|
| _ |   | •                                     |             |                        |
|   |   |                                       |             |                        |